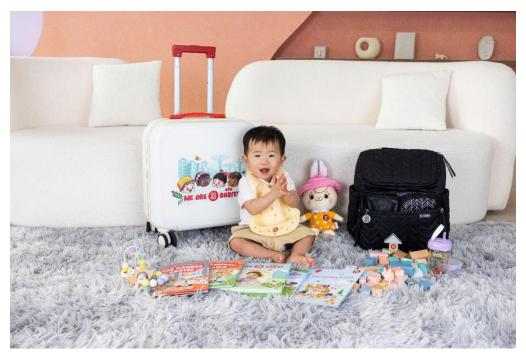

ournal provides useful tips and<br>resources aligned with the key<br>developmental milestones during a<br>child's first year.<br>Parents can use the journal to<br>document their child's growth and<br>retain it as a keepsake. Tip sheets for<br>grandparents are also included.                                                       |
| 9 | Backpack                                    | The backpack helps parents stay<br>organised and prepared for every<br>adventure with their little one, keeping                                                                                                                                                                                                                                                                   |



## Collection of items in SG60 Baby Gift